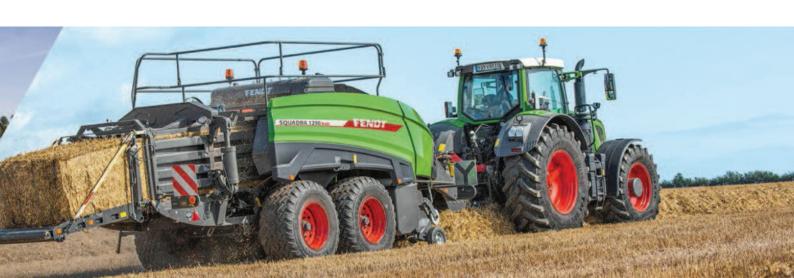

The most suitable twine for the brand New AGCD UHD Balers - MF 2370 UHD / Challenger 2370 UHD / FENDT Squadra 1290 UD.

Maxxcord® Ultra™ will allow baling experts to produce Ultra High bale Density, reducing transport and storage costs and opening up new opportunities. **Maxxcord® Ultra™** used in new UHD Balers - MF 2370 UHD / Challenger 2370 UHD / FENDT Squadra 1290 UD will allow an increase of at least 20% bale density when compared with previous AGCO HD square balers.