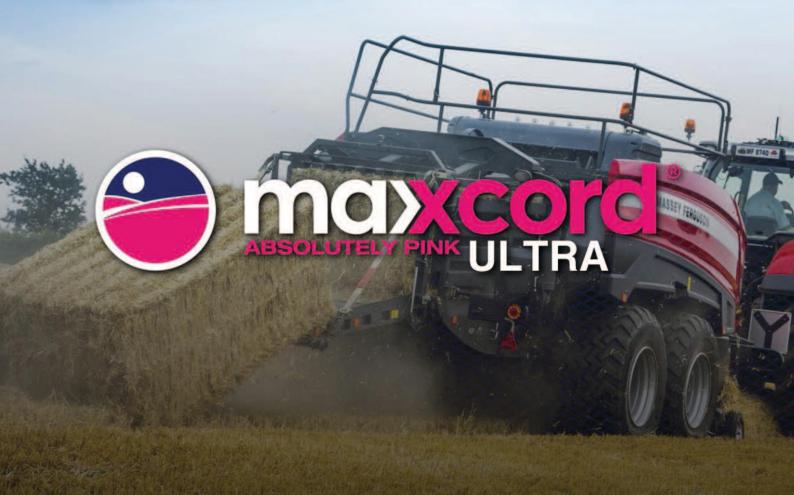

## MAXXCORD® ULTRA™

ULTRA High Density baling experts value Ultimate baler twine Performance. CordexAgri® launches its premium UHD baler twine Maxxcord® Ultra™. It always delivers the highest density bales possible.

The most suitable twine for the brand New AGCD UHD Balers - MF 2370 UHD / Challenger 2370 UHD / FENDT Squadra 1290 UD.

Maxxcord® Ultra™ will allow baling experts to produce Ultra High bale Density, reducing transport and storage costs and opening up new opportunities. **Maxxcord® Ultra™** used in new UHD Balers - MF 2370 UHD / Challenger 2370 UHD / FENDT Squadra 1290 UD will allow an increase of at least 20% bale density when compared with previous AGCO HD square balers.