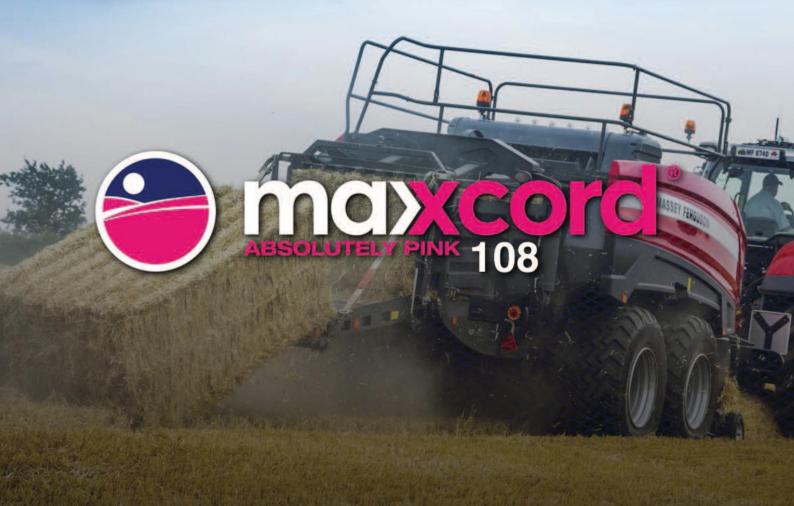

## MAXXCORD® 108™

Born from extensive field teting with the new generation of high density balers, and from the joint development with one of the biggest and most important worldwide producers of biomass, MAXXCORD - the world's most advanced HD baler twine!

- **♦ KNOTTER FRIENDLY**
- **♦** REDUCED KNOT SLIPPAGE
- **♦ HIGH VISIBILITY**
- **♦ THE ULTIMATE TWINE FOR HD BALERS**

Complete with CordexAgri Knot-TEC technology, Maxxcord has the perfect formula combination of Knot Performance, Ultimate strength, Long Length and Good Visibility. It is the ultimate accompaniment to all the ultra high density balers and it has proven to work in all conditions to produce the highest density bales possible.