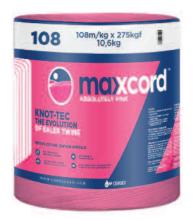

| REFERENCE   | WEIGHT  | RUNNAGE   | SPOOLS<br>PER PACK | PACKS /<br>PALLET | KNOT<br>STRENGTH | COLOUR |
|-------------|---------|-----------|--------------------|-------------------|------------------|--------|
| MAXXCORD108 | 21.2 KG | 108M / KG | 2                  | 24                | 275 KG/F         | Pink   |