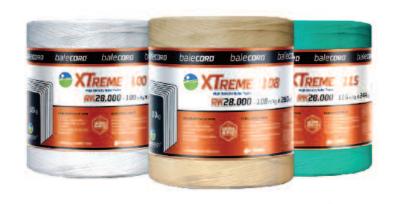

| ♦ HIGI | I PERFO | RMANCE |
|--------|---------|--------|
|--------|---------|--------|

- ♦ GUARANTEED WEIGHT
- ♦ GUARANTEED RUNNAGE
- ♦ GUARANTEED RESISTANCE
- ♦ HIGH DENSITY TWINE

| REFERENCE  | WEIGHT | RUNNAGE   | SPOOLS<br>PER PACK | PACKS /<br>PALLET | KNOT<br>STRENGTH | COLOUR |
|------------|--------|-----------|--------------------|-------------------|------------------|--------|
| EXTREME108 | 20 KG  | 108M / KG | 2                  | 24                | 260 KG/F         | Creme  |